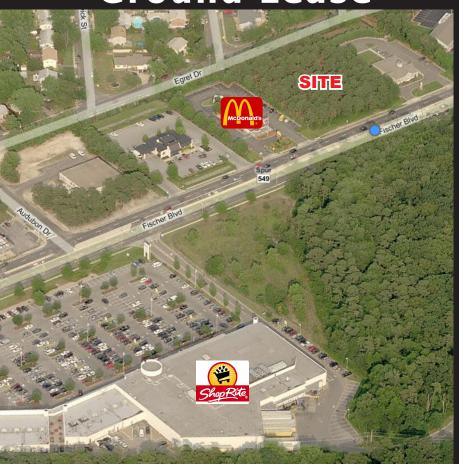

#### Description

- Location: Fischer Blvd. Across from Shop-Rite, & next to Commerce Bank & McDonald's, just North of Bay Avenue, Toms River, NJ.
- Block & Lot: 444.01, 6-9
- Description: Approved 8,280 sf Retail Center (to be built); Lot Size 200' x 300' – (1-3) acres, w/
   (2) Entrances into site from Fischer Blvd.
- Pad available Retailer, Fast Food, Bank, Automotive
  Can modify approval to Free Standing Ground
  Lease Pad
- Parking Spaces: 46 Spaces
- Base Rent: Ground Lease \$95,000 per year for single Pad from 3,000 SF - 4,000 SF
- Triple Net: Tenant will pay NNN Rent
- Occupancy: Estimated Nov. 2013