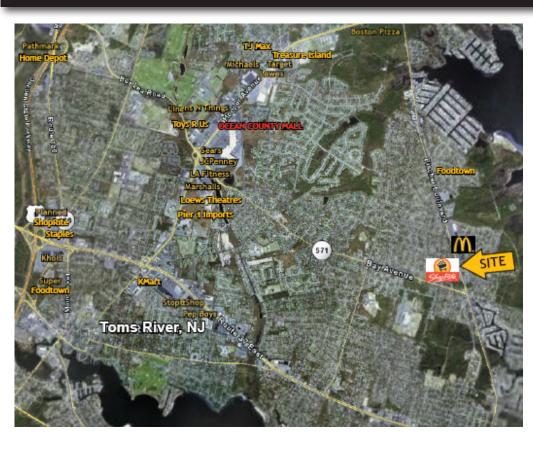

#### Description

- Location: Fischer Blvd. Across from Shop-Rite, & next to Commerce Bank & McDonald's, just North of Bay Avenue, Toms River, NJ.
- Block & Lot: 444.01, 6-9
- Description: Approved 8,280 sf Retail Center (to be built); Lot Size 200' x 300' – (1-3) acres, w/
   (2) Entrances into site from Fischer Blvd.
- Pad available Retailer, Fast Food, Bank, Automotive
  Can modify approval to Free Standing Ground
  Lease Pad
- Parking Spaces: 46 Spaces
- Base Rent: Ground Lease \$95,000 per year for single Pad from 3,000 SF - 4,000 SF
- Triple Net: Tenant will pay NNN Rent
- Occupancy: Estimated Nov. 2013