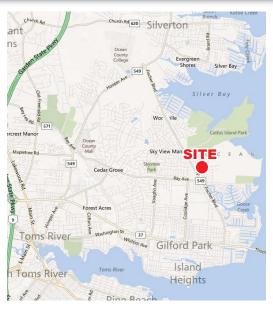

#### Description

- Location: Fischer Blvd. Across from Shop-Rite, & next to Commerce Bank & McDonald's, just North of Bay Avenue, Toms River, NJ.
- Block & Lot: 444.01, 6-9
- Description: Approved 8,280 sf Retail Center (to be built); Lot Size 200' x 300' – (1-3) acres, w/
   (2) Entrances into site from Fischer Blvd.
- Pad available Retailer, Fast Food, Bank, Automotive
  Can modify approval to Free Standing Ground
  Lease Pad
- Parking Spaces: 46 Spaces
- Base Rent: Ground Lease \$95,000 per year for single Pad from 3,000 SF - 4,000 SF
- Triple Net: Tenant will pay NNN Rent
- Occupancy: Estimated Nov. 2013

### Fischer Boulevard • Toms River, NJ 08753