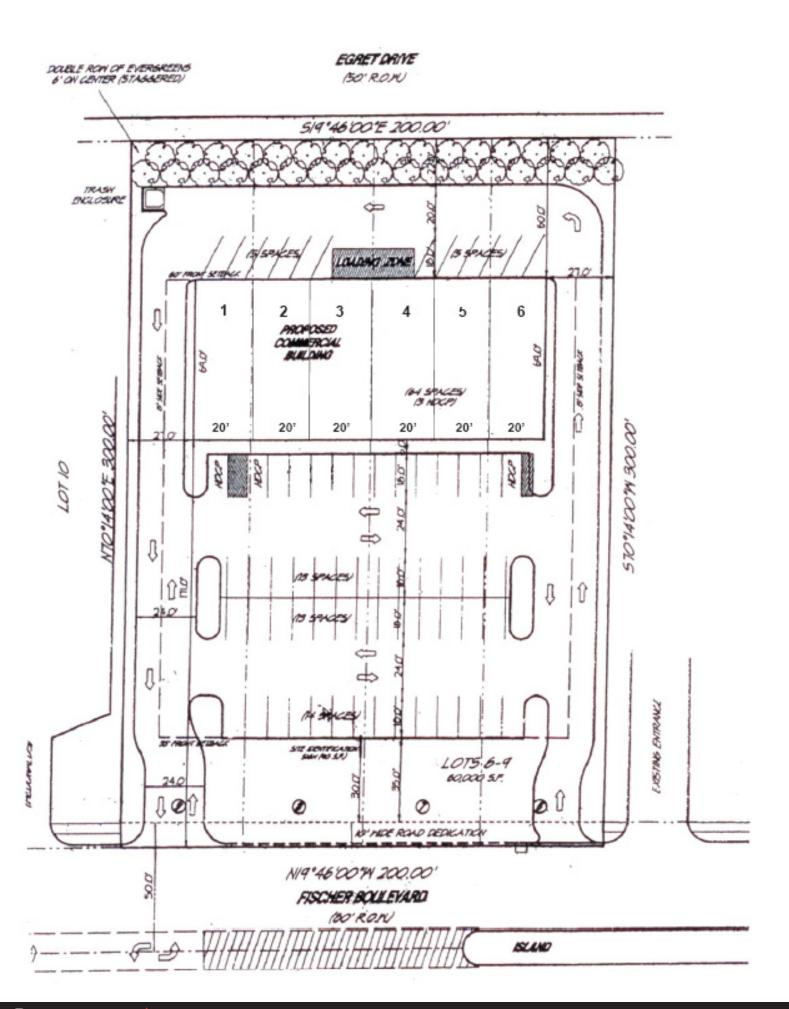

#### **GROUND LEASE**

Site Plan Can be Modified for Smaller Pad

#### Description

- Location: Fischer Blvd. Across from Shop-Rite, & next to Commerce Bank & McDonald's, just North of Bay Avenue, Toms River, NJ.
- Block & Lot: 444.01, 6-9
- Description: Approved 8,280 sf Retail Center (to be built); Lot Size 200' x 300' – (1-3) acres, w/
   (2) Entrances into site from Fischer Blvd.
- Pad available Retailer, Fast Food, Bank, Automotive
  Can modify approval to Free Standing Ground
  Lease Pad
- Parking Spaces: 46 Spaces
- Base Rent: Ground Lease \$95,000 per year for single Pad from 3,000 SF - 4,000 SF
- Triple Net: Tenant will pay NNN Rent
- Occupancy: Estimated Nov. 2013